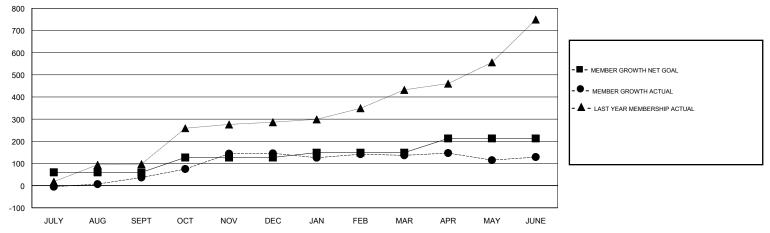

## VENKATA S RAJU DANTULURI LOCATION INDIA GMT CA GMT: Clubs Members RESULTS FOR 2017-2018 RESULTS FOR 2017-2018 NEW CLUB GOAL NEW CLUBS DROPPED CLUBS MEMBER GROWTH NET MEMBER GROWTH DROPPED QUARTER QUARTER GOAL ACTUAL MEMBERS ACTUAL (including transfers) 2 9 0 60 213 176 JULY/AUG/SEPT JULY/AUG/SEPT 1 5 0 67 208 82 OCT/NOV/DEC OCT/NOV/DEC 0 1 0 22 33 41 JAN/FEB/MAR JAN/FEB/MAR 1 0 0 255 64 256 APR/MAY/JUNE APR/MAY/JUNE

GOALS AND ACTUAL MEMBERS CUMULATIVE

| DROPPED CLUBS: 0 |     | 55 CLUBS OF 68 ADDED 1 OR MORE<br>NEW MEMBERS | GENDER DISTRIBUTION<br>MALE 2,155 (80.98%)<br>FEMALE 506 (19.02%) |   |
|------------------|-----|-----------------------------------------------|-------------------------------------------------------------------|---|
| DROPPED MEMBERS  |     |                                               | Women Percentage Fiscal Year Goal: 35%                            |   |
| DECEASED         | 2   |                                               | TOTAL FAMILY UNIT MEMBERS                                         | 0 |
| CLUB CANCELLED   | 0   |                                               |                                                                   |   |
| OTHER            | 553 |                                               | FAMILY MEMBERS PAYING HALF                                        |   |
| TOTAL            | 555 |                                               |                                                                   |   |
|                  |     |                                               |                                                                   |   |