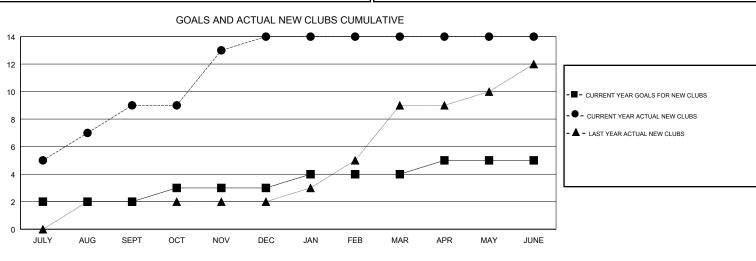

## VENKATA S RAJU DANTULURI LOCATION INDIA GMT CA GMT: Clubs Members RESULTS FOR 2017-2018 RESULTS FOR 2017-2018 NEW CLUB GOAL NEW CLUBS DROPPED CLUBS MEMBER GROWTH NET MEMBER GROWTH DROPPED QUARTER QUARTER GOAL ACTUAL MEMBERS ACTUAL (including transfers) 2 9 0 60 213 176 JULY/AUG/SEPT JULY/AUG/SEPT 1 5 0 67 208 82 OCT/NOV/DEC OCT/NOV/DEC 0 1 0 22 33 41 JAN/FEB/MAR JAN/FEB/MAR 1 0 0 255 64 256 APR/MAY/JUNE APR/MAY/JUNE